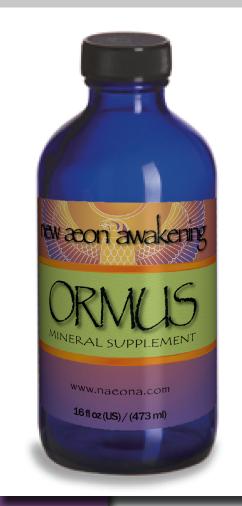

MINERAL SUPPLEMENT

www.naeona.com

16floz(US)/(473 ml)

Directions: Shake bottle before use. Take 1/2 to 2 teaspoons twice daily. Recommend mixing with water or juice as a daily energy supplement.\*

# Supplement Facts

Serving Size: 1 tsp Servings Per Container: 96

Amount Per Serving %Daily Value

Dead Sea Salt Ormus 150mg

†Daily value not established

Other Ingredients: Laboratory grade de-ionized water. Precautions: Do not refrigerate. Avoid storing near strong electromagnetic fields (EMF). \*This product is not intended to diagnose, treat,